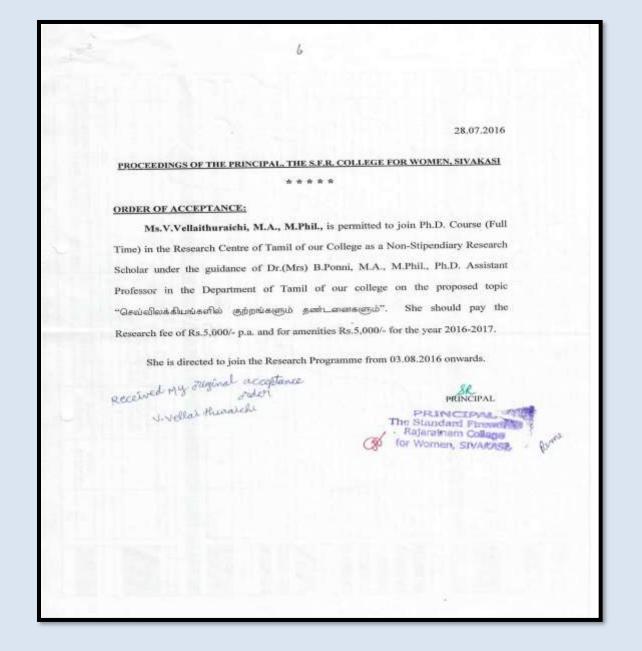

| Name of the Scholar    | : | V.Vellaithuraichi |
|------------------------|---|-------------------|
| Name of the Department | : | Tamil             |
| Name of the Guide      | : | Dr. B.Ponni       |
| Date of Joining        | • | 03.08.2016        |

Joing Report

From

V. Vellaithuraichi Ph.D. Research Scholar (Tamil) S.F.R. College For Women, Sivakes i.

TO

The Principal. S.F.R. College For women. Siva Kasi

Respected Madam.

Sub ! Joining as a Non-Stipendary Research Scholas (Full time) in Tamil regarding.

I have 'Joined as a full time Non. Stiperday Research Schelas in the Research Centre of Tanik in S.F.R. College for Women, Sivakas' in the forenoon of 28.72016. I have faid the research Fee of RS. 5000 P.a. for the acadamic year 2016-17.

thanking you

Sivakasi 28.7.16

Dr.B.PONNI Head & Asst. Proffessor in Tamil, The Standard Fireworks Rajaratnam HOD Signad Sivakasi - 626 123. young faithfully V. Vella thusaich

Drincipa Dr. D. SASIREKA PRINCIPAL. The Standard Fireworks Rajaratnam College for Women, SIVAKASI.