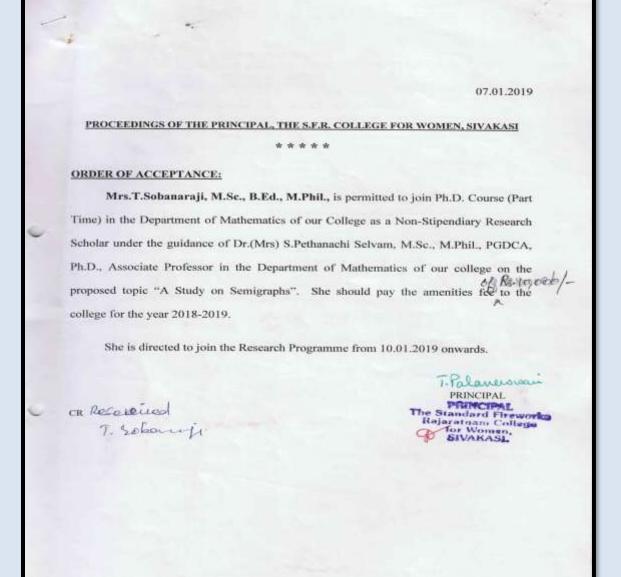

|                    |                 |                                                                                         |      | Rural Consumers Behavioural<br>Attitude and Satisfaction towards<br>Online Shopping with reference to                  |
|--------------------|-----------------|-----------------------------------------------------------------------------------------|------|------------------------------------------------------------------------------------------------------------------------|
| Ms.R.Padmakala     | Commerce        | Dr.T.Palaneeswari                                                                       | 2018 | Virudhunagar District.                                                                                                 |
|                    |                 |                                                                                         |      | A Study on Buyer Behaviour                                                                                             |
|                    |                 |                                                                                         |      | Towards Online Shopping in                                                                                             |
| Ms.C.Swathika      | Commerce        | Dr.T.Palaneeswari                                                                       | 2016 | Virudhunagar District                                                                                                  |
|                    |                 |                                                                                         |      | An Empirical Study on Consumer                                                                                         |
|                    |                 |                                                                                         |      | Behaviour Towards Consumption of                                                                                       |
|                    | 6               | DITRI                                                                                   | 2015 | Organic Food with reference to                                                                                         |
| Ms.S.Rengeswari    | Commerce        | Dr.T.Palaneeswari                                                                       | 2015 | Virudhunagar District                                                                                                  |
|                    |                 |                                                                                         |      | A Study on Impact of Information                                                                                       |
|                    |                 |                                                                                         |      | Technology on Banking Sector with                                                                                      |
|                    | Commence        |                                                                                         | 2015 | Special Reference to Commercial                                                                                        |
| Ms.R.Maheswari     | Commerce        | Dr.T.Palaneeswari                                                                       | 2015 | Banks in Virudhunagar District                                                                                         |
|                    | N dath a second | Dr.S.Pethanachi                                                                         | 2040 | A study on Lucky Labeling on                                                                                           |
| Ms.J.Ashwini       | Mathematics     | selvam                                                                                  | 2019 | Graphs                                                                                                                 |
|                    |                 | Dr.S.Pethanachi                                                                         |      |                                                                                                                        |
| Ms.T.Sobanaraji    | Mathematics     | selvam                                                                                  | 2019 | A study on Semi Graphs                                                                                                 |
|                    |                 | Dr.S.Pethanachi                                                                         |      | A Study on Corporate Domination                                                                                        |
| Ms.S.Padmashini    | Mathematics     | selvam                                                                                  | 2018 | in Graphs                                                                                                              |
| Ms.S.Mariselvi     | Chemistry       | Dr.M.Murugalakshmi                                                                      | 2017 | Green<br>synthesis,characterisation,Synthetic<br>and Pharmocological Efficiency of<br>Metal, Metal oxide Nanoparticles |
|                    |                 |                                                                                         |      | A Bibliometric Analysis of Ph.D.                                                                                       |
|                    |                 |                                                                                         |      | Theses Awarded by University of                                                                                        |
| Mrs. M.Babitha     | Library         | Dr. M.Yasmin                                                                            | 2018 | Kerala                                                                                                                 |
|                    |                 |                                                                                         |      | Information Seeking Behaviour in                                                                                       |
|                    |                 |                                                                                         |      | Digital Environment: A study of the                                                                                    |
| Mrs. Sreena V.Nair | Library         | Dr. M.Yasmin                                                                            | 2018 | Business School                                                                                                        |
|                    |                 |                                                                                         |      | Information Access Pattern of                                                                                          |
|                    | L ih wa w       |                                                                                         | 2010 | Users of Anna University Regional                                                                                      |
| Mr. V.Pounraj      | Library         | Dr. M.Yasmin                                                                            | 2018 | Campuses                                                                                                               |
|                    |                 |                                                                                         |      | Information Literacy Among the                                                                                         |
|                    |                 |                                                                                         |      | Women Faculty and Students in                                                                                          |
|                    | Library         | Dr. M.Vasmin                                                                            | 2019 | Arts and Science Colleges in South<br>Kerala District                                                                  |
| Mr. P.R. Biju      | Library         | Dr. M.Yasmin                                                                            | 2018 |                                                                                                                        |
|                    |                 |                                                                                         |      | A Study on Information Literacy<br>Skills of Students of Kerala                                                        |
| Mr. Mathews        |                 |                                                                                         |      | University of Fisheries and Ocean                                                                                      |
| Stephen            | Library         | Dr. M.Yasmin                                                                            | 2017 | Studies, Kochi, Kerala                                                                                                 |
|                    |                 |                                                                                         | 2017 | Effects of games specific training on                                                                                  |
|                    |                 |                                                                                         |      | selected speed strength and power                                                                                      |
| Mr.K.Narayana      | Physical        |                                                                                         |      | parameters of college men                                                                                              |
| prabhu             | Education       | Dr.S.Vijayakumari                                                                       | 2019 | handball players                                                                                                       |
|                    |                 | - <b>J</b> |      |                                                                                                                        |