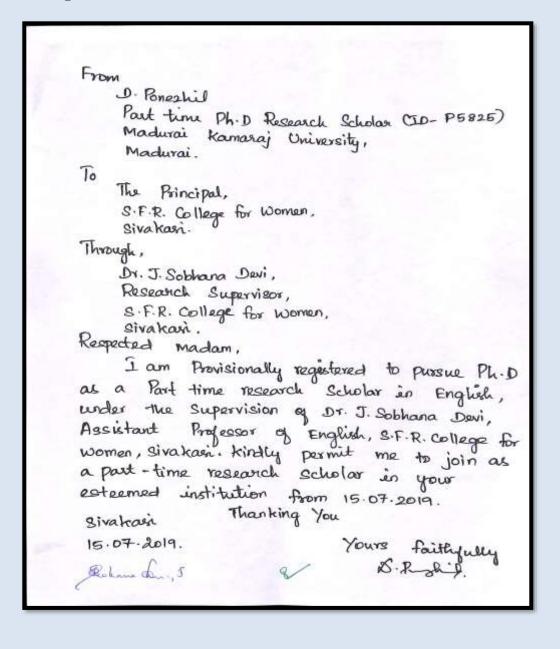

| Name of the Scholar    | : | <b>D.Ponezhil</b> |
|------------------------|---|-------------------|
| Name of the Department | : | English           |
| Name of the Guide      | : | Dr.J.Sobhana Devi |
| Date of Joining        | : | 15.07.2019        |