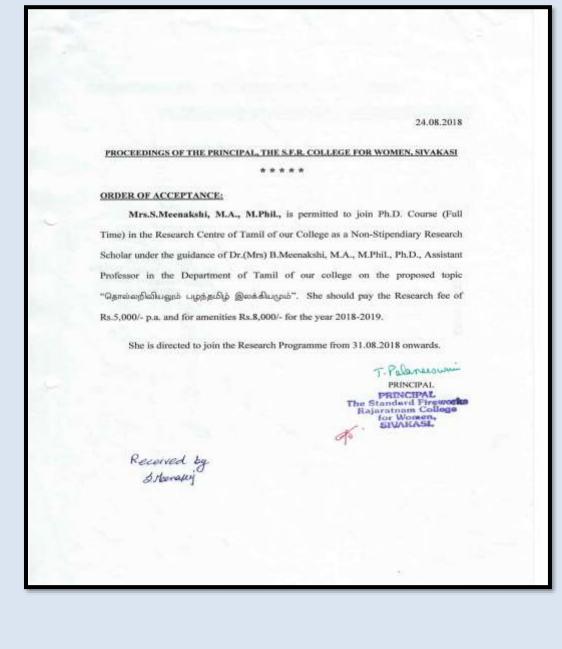

| Name of the Scholar    | : | S.Meenakshi     |
|------------------------|---|-----------------|
| Name of the Department | : | Tamil           |
| Name of the Guide      | : | Dr. B.Meenakshi |
| Date of Joining        | : | 31.08.2018      |

27.08.2018

### PROCEEDINGS OF THE PRINCIPAL, THE S.F.R. COLLEGE FOR WOMEN, SIVAKASI

#### ORDER OF ACCEPTANCE:

Ms.R.Mehalarani, M.A., M.PhiL, is permitted to join Ph.D. Course (Full Time) in the Research Centre of Tamil of our College as a Non-Stipendiary Research Scholar under the guidance of Dr.(Mrs) B.Meenakshi, M.A., M.Phil., Ph.D., Assistant Professor in the Department of Tamil of our college on the proposed topic "பழந்தமிழ் இலக்கியங்களில் விளிமரபு". She should pay the Research fee of Rs.5,000/- p.a. and for amenities Rs.8,000/- for the year 2018-2019.

She is directed to join the Research Programme from 05.09.2018 onwards.

CR

PRINCIPAL PRINCIPAL The Standard Fireworks Rajoratnam College for Women, SIVAKASI.

Received by R. Mchalesani 2018/18

(Affiliated to Madurai Kamaraj University, Re-accredited with A Grade by NAAC, College with Potential for Excellence by UGC and Mentor Institution under UGC PARAMARSH)